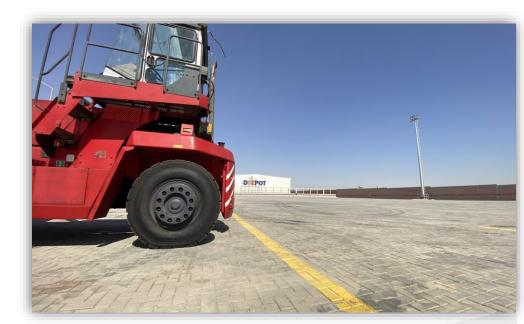

### Sokhna Depot Details:

- Location: El Sewedy Industrial Park, Ain Sokhna.
- > 2.8 KM from DPW Sokhna.
- > 81 KM to New Administrative Capital.
- > 112 KM to Cairo.
- Space:
  - Phase 1: 21,500 m2 bonded.
  - Phase 2: 22,066 m2 bonded.
- Equipment:
  - 2 Kalmar Container Handler for Full and Empty & 2 fork lifts.
- > Total Capacity: 5,000 TEU.
- > 3,000 m2 covered warehouse.
- 4 Dock Levellers.
- ➤ 600 m2 A/C admin offices to let.
- Customs L/G for trucking of non cleared Cargo.

### **Depot Services:**

- Storage & Lifting of full/empty containers & tanks.
- ISO & Flexi Tank handling & fitting.
- Stuffing & Stripping.
- Custom Clearance.
- Maintenance & repairs (IICL License)
- Reefer Pre-trip inspection (PTI) service
- Container Washing.
- Daily report including Gate-in/out.
- Safety & Health (NEBOSH License).
- Inventory management.
- Container & tank water, steam & chemical cleaning.
- Container inspection reports.
- Operating 24hrs, 7 days a week.
- Inland trucking services.
- Warehouse Facility for Bonded & non bonded cargo
- Project Cargo handling with Lift Off Lift on equipment