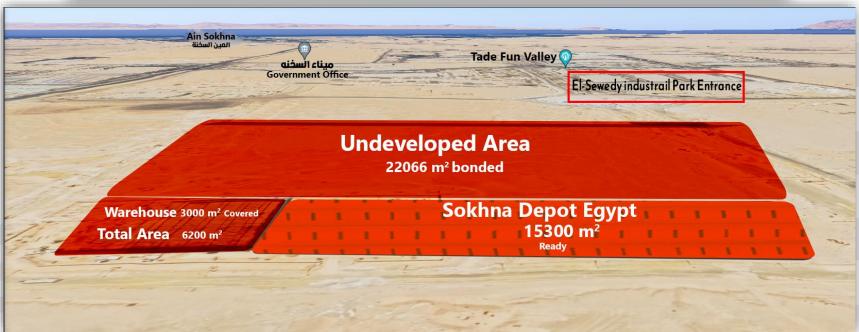

### Sokhna Depot Details:

- Location: El Sewedy Industrial Park, Ain Sokhna.
- > 2.8 KM from DPW Sokhna.
- > 81 KM to New Administrative Capital.
- > 112 KM to Cairo.
- Space:
  - Phase 1: 21,500 m2 bonded.
  - Phase 2: 22,066 m2 bonded.
- Equipment:
  - 2 Kalmar Container Handler for Full and Empty & 2 fork lifts.
- > Total Capacity: 5,000 TEU.
- > 3,000 m2 covered warehouse.
- 4 Dock Levellers.
- ➤ 600 m2 A/C admin offices to let.
- Customs L/G for trucking of non cleared Cargo.