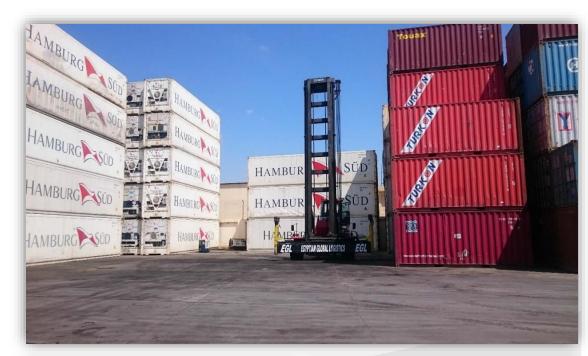

### Damietta Depot Details:

- Location: Damietta.
- 300 M from Damietta Port.
- 10 KM to Industrial Zone new Damietta.
- 60 KM to Port Said.
- 63 KM to Mansoura
- Space: 3,244 m2 bonded.
- Equipment :
  - > 1 Kalmar Container Handler for Full and Empty & 2 fork lifts.
- Capacity: 1500 TEU.
- 1,338 m2 covered warehouse with racking system.
- 656 Pallet Position.
- 200 m2 A/C admin offices to let.
- Custom L/G for trucking of non cleared Cargo.