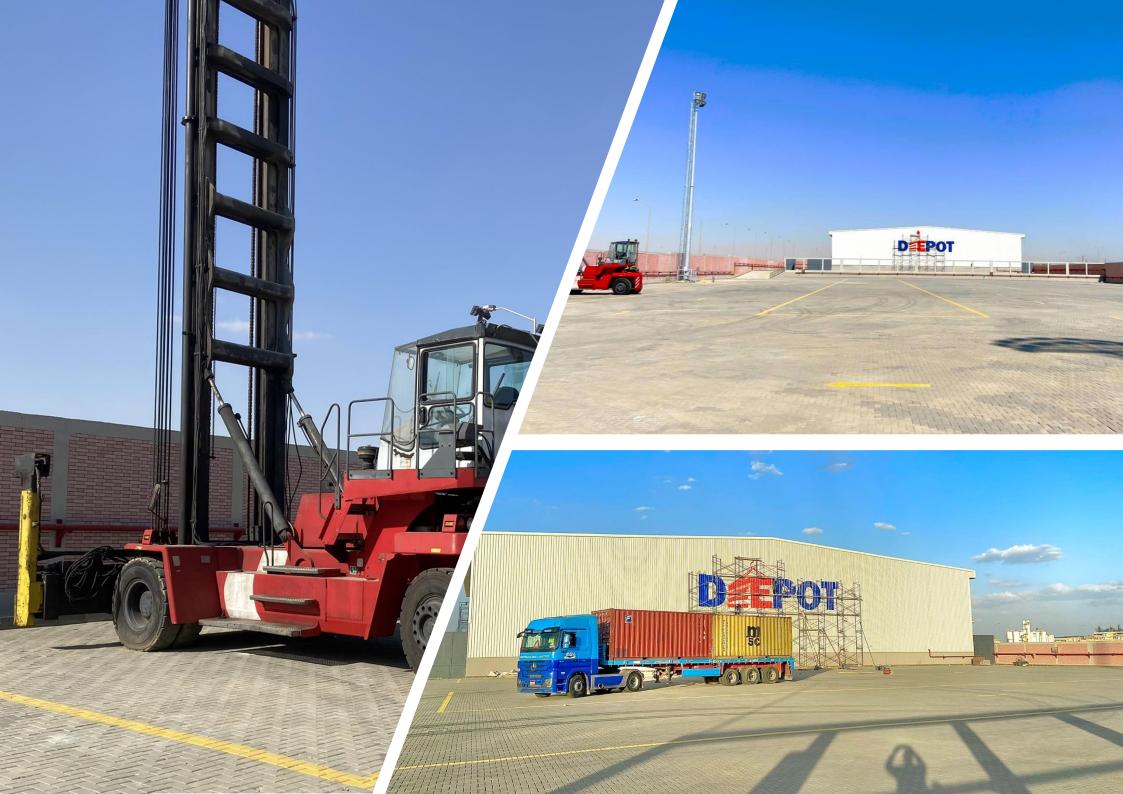

### Sokhna Depot Details:

- Location: El Sewedy Industrial Park, Ain Sokhna.
- > 2.8 KM from DPW Sokhna.
- > 81 KM to New Administrative Capital.
- > 112 KM to Cairo.
- Space:
  - Phase 1: 21,500 m2 bonded.
  - Phase 2: 22,066 m2 bonded.
- Equipment:
  - 2 Kalmar Container Handler for Full and Empty & 2 fork lifts.
- > Total Capacity: 5,000 TEU.
- > 3,000 m2 covered warehouse.
- 4 Dock Levellers.
- ➤ 600 m2 A/C admin offices to let.
- Customs L/G for trucking of non cleared Cargo.

### **Depot Services:**

- Storage & Lifting of full/empty containers & tanks.
- ISO & Flexi Tank handling & fitting.
- Stuffing & Stripping.
- Custom Clearance.
- Maintenance & repairs (IICL License)
- Reefer Pre-trip inspection (PTI) service
- Container Washing.
- Daily report including Gate-in/out.
- Safety & Health (NEBOSH License).
- Inventory management.
- Container & tank water, steam & chemical cleaning.
- Container inspection reports.
- Operating 24hrs, 7 days a week.
- Inland trucking services.
- Warehouse Facility for Bonded & non bonded cargo
- Project Cargo handling with Lift Off Lift on equipment