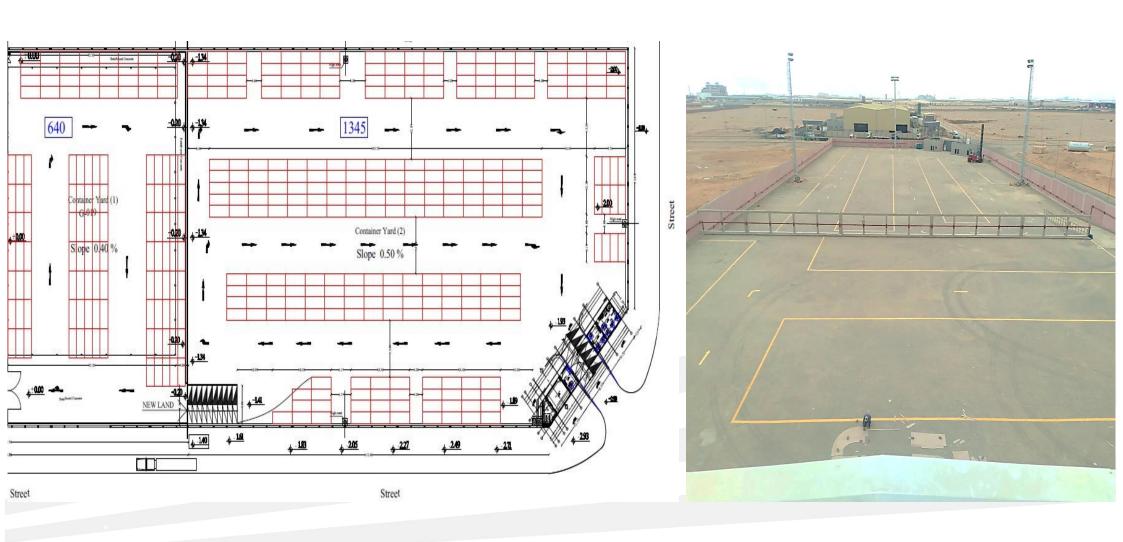

### Sokhna Depot Details:

- Location: El Sewedy Industrial Park, Ain Sokhna.
- > 2.8 KM from DPW Sokhna.
- > 81 KM to New Administrative Capital.
- > 112 KM to Cairo.
- Space:
  - Phase 1: 21,500 m2 bonded.
  - Phase 2: 22,066 m2 bonded.
- Equipment:
  - 2 Kalmar Container Handler for Full and Empty & 2 fork lifts.
- > Total Capacity: 5,000 TEU.
- > 3,000 m2 covered warehouse.
- 4 Dock Levellers.
- ➤ 600 m2 A/C admin offices to let.
- Customs L/G for trucking of non cleared Cargo.

### Depot Facilities:

- CCTV Security camera system.
- > Fire Fighting System.
- Concrete Flooring capacity 15 tons per m2.
- > In-house custom office.
- Customer service team.
- Electronic Data Exchange EDI.
- > Reefer Plug-ins.
- > E-Invoicing & Billing.
- Back-up Generator.
- ➤ Admin A/C Offices with all facilities to let.