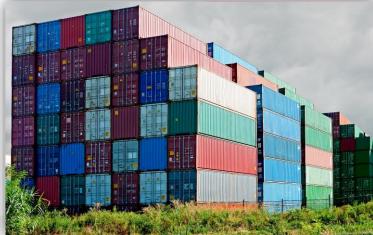

### Sokhna Depot Details:

- Location: El Sewedy Industrial Park, Ain Sokhna.
- > 2.8 KM from DPW Sokhna.
- > 81 KM to New Administrative Capital.
- > 112 KM to Cairo.
- Space:
  - Phase 1: 21,500 m2 bonded.
  - Phase 2: 22,066 m2 bonded.
- Equipment:
  - 2 Kalmar Container Handler for Full and Empty & 2 fork lifts.
- > Total Capacity: 5,000 TEU.
- > 3,000 m2 covered warehouse.
- 4 Dock Levellers.
- ➤ 600 m2 A/C admin offices to let.
- Customs L/G for trucking of non cleared Cargo.

### Damietta Depot Details:

- Location: Damietta.
- 300 M from Damietta Port.
- 10 KM to Industrial Zone new Damietta.
- 60 KM to Port Said.
- 63 KM to Mansoura
- Space: 3,244 m2 bonded.
- Equipment :
  - > 1 Kalmar Container Handler for Full and Empty & 2 fork lifts.
- Capacity: 1500 TEU.
- 1,338 m2 covered warehouse with racking system.
- 656 Pallet Position.
- 200 m2 A/C admin offices to let.
- Custom L/G for trucking of non cleared Cargo.