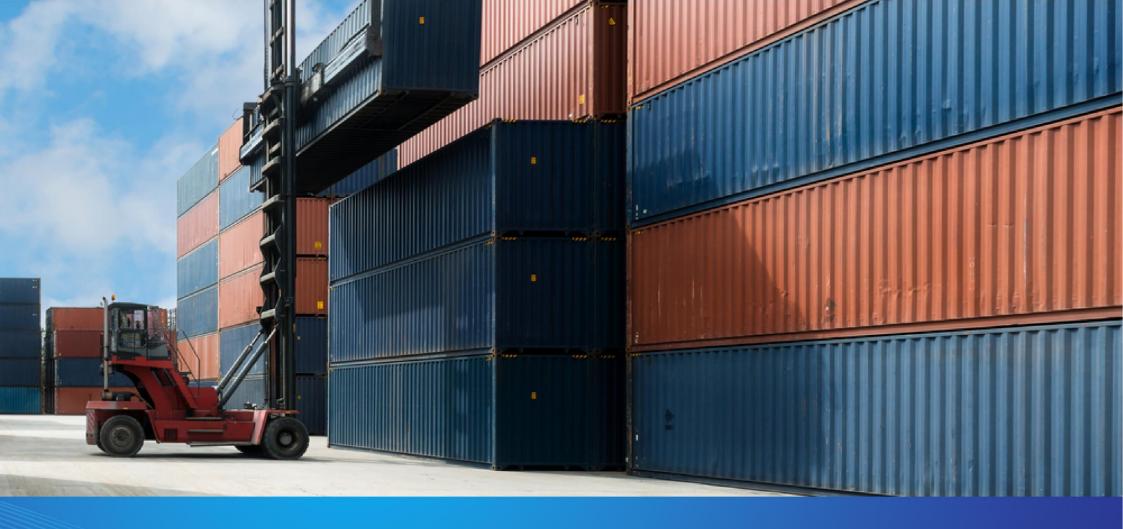

### Sokhna Depot Details:

- Location: El Sewedy Industrial Park, Ain Sokhna.
- > 2.8 KM from DPW Sokhna.
- > 81 KM to New Administrative Capital.
- > 112 KM to Cairo.
- Space:
  - Phase 1: 21,500 m2 bonded.
  - Phase 2: 22,066 m2 bonded.
- Equipment:
  - 2 Kalmar Container Handler for Full and Empty & 2 fork lifts.
- > Total Capacity: 5,000 TEU.
- > 3,000 m2 covered warehouse.
- 4 Dock Levellers.
- ➤ 600 m2 A/C admin offices to let.
- Customs L/G for trucking of non cleared Cargo.