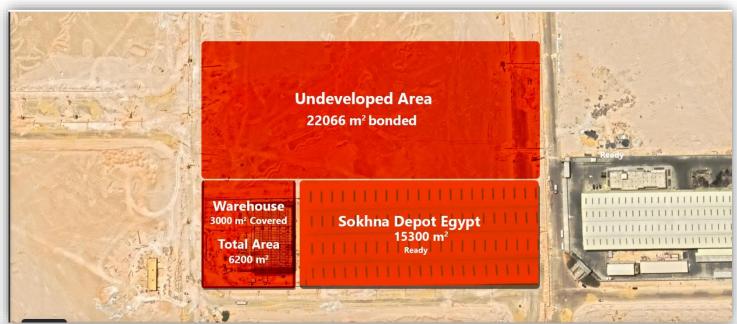

### Sokhna Depot Details:

- Location: El Sewedy Industrial Park, Ain Sokhna.
- > 2.8 KM from DPW Sokhna.
- > 81 KM to New Administrative Capital.
- > 112 KM to Cairo.
- Space:
  - Phase 1: 21,500 m2 bonded.
  - Phase 2: 22,066 m2 bonded.
- Equipment:
  - 2 Kalmar Container Handler for Full and Empty & 2 fork lifts.
- > Total Capacity: 5,000 TEU.
- > 3,000 m2 covered warehouse.
- 4 Dock Levellers.
- ➤ 600 m2 A/C admin offices to let.
- Customs L/G for trucking of non cleared Cargo.