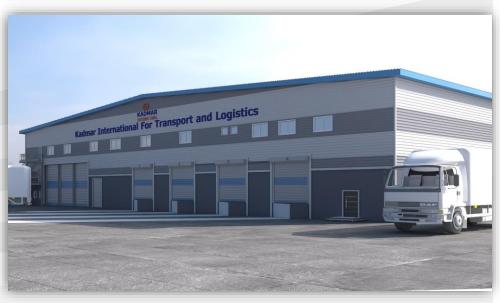

### About us

**Depot Egypt** provides inland and depot services to the market and logistics solutions to cut costs and support the clients for better reach to the local market through seeking satisfaction of our stakeholders.

### Sokhna Depot Details:

- Location: El Sewedy Industrial Park, Ain Sokhna.
- > 2.8 KM from DPW Sokhna.
- > 81 KM to New Administrative Capital.
- > 112 KM to Cairo.
- Space:
  - Phase 1: 21,500 m2 bonded.
  - Phase 2: 22,066 m2 bonded.
- Equipment:
  - 2 Kalmar Container Handler for Full and Empty & 2 fork lifts.
- > Total Capacity: 5,000 TEU.
- > 3,000 m2 covered warehouse.
- 4 Dock Levellers.
- ➤ 600 m2 A/C admin offices to let.
- Customs L/G for trucking of non cleared Cargo.