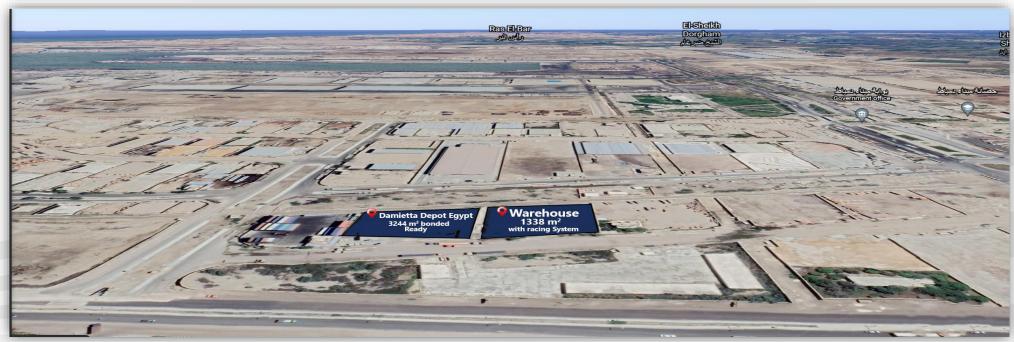

### Damietta Depot Details:

- Location: Damietta.
- 300 M from Damietta Port.
- 10 KM to Industrial Zone new Damietta.
- 60 KM to Port Said.
- 63 KM to Mansoura
- Space: 3,244 m2 bonded.
- Equipment :
  - > 1 Kalmar Container Handler for Full and Empty & 2 fork lifts.
- Capacity: 1500 TEU.
- 1,338 m2 covered warehouse with racking system.
- 656 Pallet Position.
- 200 m2 A/C admin offices to let.
- Custom L/G for trucking of non cleared Cargo.

# **MAP**