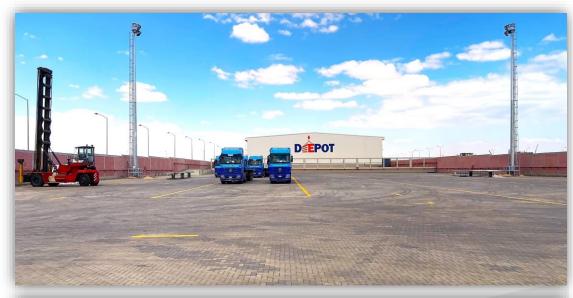

### Sokhna Depot Details:

- Location: El Sewedy Industrial Park, Ain Sokhna.
- > 2.8 KM from DPW Sokhna.
- > 81 KM to New Administrative Capital.
- > 112 KM to Cairo.
- Space:
  - Phase 1: 21,500 m2 bonded.
  - Phase 2: 22,066 m2 bonded.
- Equipment:
  - 2 Kalmar Container Handler for Full and Empty & 2 fork lifts.
- > Total Capacity: 5,000 TEU.
- > 3,000 m2 covered warehouse.
- 4 Dock Levellers.
- ➤ 600 m2 A/C admin offices to let.
- Customs L/G for trucking of non cleared Cargo.