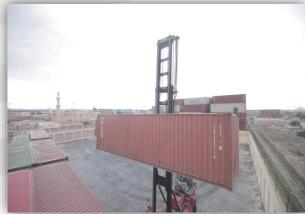

### Sokhna Depot Details:

- Location: El Sewedy Industrial Park, Ain Sokhna.
- > 2.8 KM from DPW Sokhna.
- > 81 KM to New Administrative Capital.
- > 112 KM to Cairo.
- Space:
  - Phase 1: 21,500 m2 bonded.
  - Phase 2: 22,066 m2 bonded.
- Equipment:
  - 2 Kalmar Container Handler for Full and Empty & 2 fork lifts.
- > Total Capacity: 5,000 TEU.
- > 3,000 m2 covered warehouse.
- 4 Dock Levellers.
- ➤ 600 m2 A/C admin offices to let.
- Customs L/G for trucking of non cleared Cargo.

### **Depot Services:**

- Storage & Lifting of full/empty containers & tanks.
- ISO & Flexi Tank handling & fitting.
- Stuffing & Stripping.
- Custom Clearance.
- Maintenance & repairs (IICL License)
- Reefer Pre-trip inspection (PTI) service
- Container Washing.
- Daily report including Gate-in/out.
- Safety & Health (NEBOSH License).
- Inventory management.
- Container & tank water, steam & chemical cleaning.
- Container inspection reports.
- Operating 24hrs, 7 days a week.
- Inland trucking services.
- Warehouse Facility for Bonded & non bonded cargo
- Project Cargo handling with Lift Off Lift on equipment