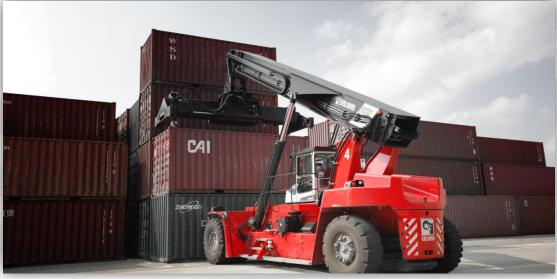

### Sokhna Depot Details:

- Location: El Sewedy Industrial Park, Ain Sokhna.
- > 2.8 KM from DPW Sokhna.
- > 81 KM to New Administrative Capital.
- > 112 KM to Cairo.
- Space:
  - Phase 1: 21,500 m2 bonded.
  - Phase 2: 22,066 m2 bonded.
- Equipment:
  - 2 Kalmar Container Handler for Full and Empty & 2 fork lifts.
- > Total Capacity: 5,000 TEU.
- > 3,000 m2 covered warehouse.
- 4 Dock Levellers.
- ➤ 600 m2 A/C admin offices to let.
- Customs L/G for trucking of non cleared Cargo.

### **Depot Services:**

- Storage & Lifting of full/empty containers & tanks.
- ISO & Flexi Tank handling & fitting.
- Stuffing & Stripping.
- Custom Clearance.
- Maintenance & repairs (IICL License)
- Reefer Pre-trip inspection (PTI) service
- Container Washing.
- Daily report including Gate-in/out.
- Safety & Health (NEBOSH License).
- Inventory management.
- Container & tank water, steam & chemical cleaning.
- Container inspection reports.
- Operating 24hrs, 7 days a week.
- Inland trucking services.
- Warehouse Facility for Bonded & non bonded cargo
- Project Cargo handling with Lift Off Lift on equipment