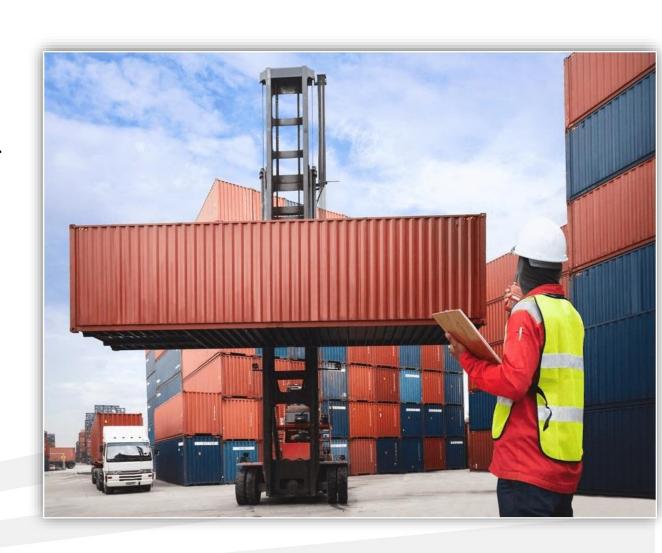

### Sokhna Depot Details:

- Location: El Sewedy Industrial Park, Ain Sokhna.
- > 2.8 KM from DPW Sokhna.
- > 81 KM to New Administrative Capital.
- > 112 KM to Cairo.
- Space:
  - Phase 1: 21,500 m2 bonded.
  - Phase 2: 22,066 m2 bonded.
- Equipment:
  - 2 Kalmar Container Handler for Full and Empty & 2 fork lifts.
- > Total Capacity: 5,000 TEU.
- > 3,000 m2 covered warehouse.
- 4 Dock Levellers.
- ➤ 600 m2 A/C admin offices to let.
- Customs L/G for trucking of non cleared Cargo.

### **Depot Services:**

- Storage & Lifting of full/empty containers & tanks.
- ISO & Flexi Tank handling & fitting.
- Stuffing & Stripping.
- Custom Clearance.
- Maintenance & repairs (IICL License)
- Reefer Pre-trip inspection (PTI) service
- Container Washing.
- Daily report including Gate-in/out.
- Safety & Health (NEBOSH License).
- Inventory management.
- Container & tank water, steam & chemical cleaning.
- Container inspection reports.
- Operating 24hrs, 7 days a week.
- Inland trucking services.
- Warehouse Facility for Bonded & non bonded cargo
- Project Cargo handling with Lift Off Lift on equipment