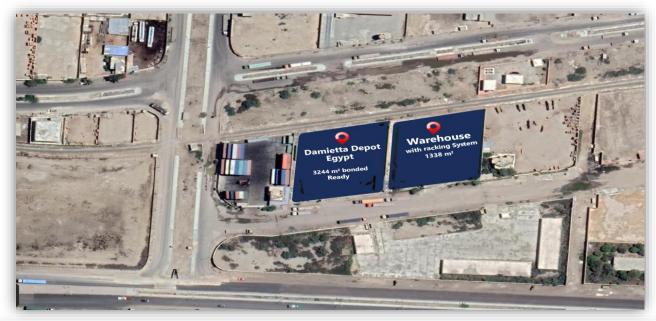

### Damietta Depot Details:

- Location: Damietta.
- 300 M from Damietta Port.
- 10 KM to Industrial Zone new Damietta.
- 60 KM to Port Said.
- 63 KM to Mansoura
- Space: 3,244 m2 bonded.
- Equipment :
  - > 1 Kalmar Container Handler for Full and Empty & 2 fork lifts.
- Capacity: 1500 TEU.
- 1,338 m2 covered warehouse with racking system.
- 656 Pallet Position.
- 200 m2 A/C admin offices to let.
- Custom L/G for trucking of non cleared Cargo.

# **MAP**